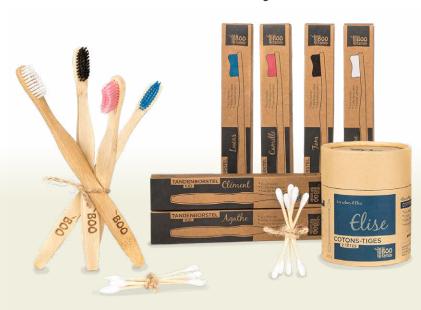

### **COTTON BUDS**

#### Henri's cottons

In the BOO family, Henri's buds are made of 100% bamboo & cotton.

Caution when using: Do not insert into the inner ear canal and the nasal passage; keep out of reach of children.

200 x

### Marceau's cottons

Marceau's buds are made of 100% bamboo & cotton. Thanks to their cotton bumper, which prevents the stick from being introduced too deeply, these cotton swabs can safely clean your baby's ears, nose and belly button.

55 x

#### Elise's cottons

Elise's buds are made of 100% bamboo & cotton.

Caution when using: Do not insert into the inner ear canal and the nasal passage; keep out of reach of children.

200 x

## **THOOTHBRUSHES**

Anne, Camille, Tom & Lucas (adult) Agathe & Clément (kid)

In the BOO family, the toothbrushes are made of a natural bamboo handle and Bisphenol A (BPA) free bristles