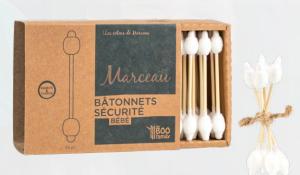

### Marceau's cottons

Marceau's buds are made of 100% bamboo & cotton. Thanks to their cotton bumper, which prevents the stick from being introduced too deeply, these cotton swabs can safely clean your baby's ears, nose and belly button.