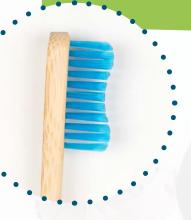

## **THOOTHBRUSHES**

Anne, Camille, Tom & Lucas (adult) Agathe & Clément (kid)

In the BOO family, the toothbrushes are made of a natural bamboo handle and Bisphenol A (BPA) free bristles