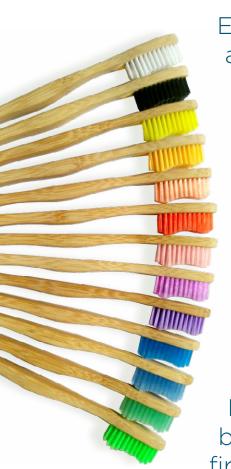

## **THOOTHBRUSHES**

Anne, Camille, Tom & Lucas (adult) Agathe & Clément (kid)

In the BOO family, the toothbrushes are made of a natural bamboo handle and Bisphenol A (BPA) free bristles

For toothbrushes, the bristle color (13) and the first name can be chosen

Adel

Hannah
Mina
Jonas

For more questions: contact@theboofamily.com

Lee Hina Mustafa
Tania Laetitia Farah
Sara

Helen Kali Ben Wali