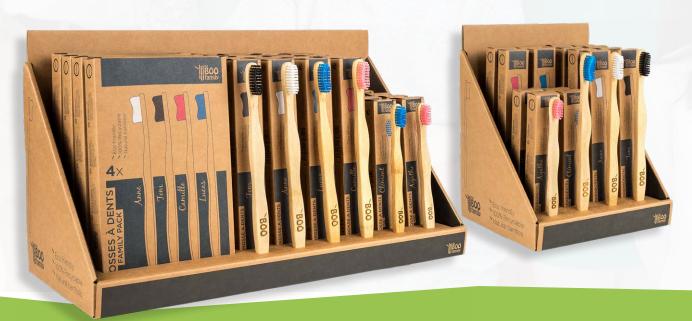

## **THOOTHBRUSHES**

Anne, Camille, Tom & Lucas (adult) Agathe & Clément (kid)

In the BOO family, the toothbrushes are made of a natural bamboo handle and Bisphenol A (BPA) free bristles

## the BOO family © CUSTOMIZATION Lee

Enlarge the BOO family and customize our product for your country/market. (as of 5000 pieces/ref.)

Rayan

For the cotton range, you can choose the first name

Ben

Dimitri