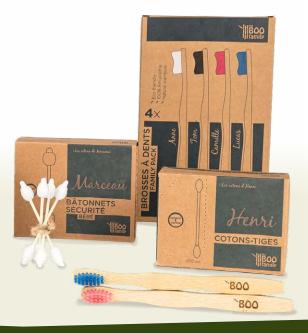

## **THOOTHBRUSHES**

Anne, Camille, Tom & Lucas (adult) Agathe & Clément (kid)

In the BOO family, the toothbrushes are made of a natural bamboo handle and Bisphenol A (BPA) free bristles

## the BOO family © CUSTOMIZATION Lee

Enlarge the BOO family and customize our product for your country/market. (as of 5000 pieces/ref.)

Rayan

For the cotton range, you can choose the first name

Ben

Dimitri

For toothbrushes, the bristle color (13) and the first name can be chosen

Adel

Hannah
Mina
Jonas

For more questions: contact@theboofamily.com

Lee Hina Mustafa
Tania Laetitia Farah
Sara

Helen Kali Ben Wali