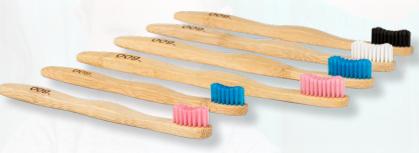

## **THOOTHBRUSHES**

Anne, Camille, Tom & Lucas (adult) Agathe & Clément (kid)

In the BOO family, the toothbrushes are made of a natural bamboo handle and Bisphenol A (BPA) free bristles