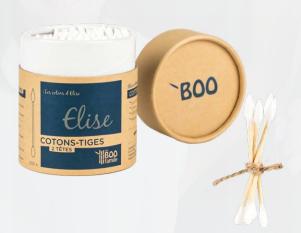

Elise

#### Elise's cottons

Elise's buds are made of 100% bamboo & cotton.

Caution when using: Do not insert into the inner ear canal and the nasal passage; keep out of reach of children.

200 x