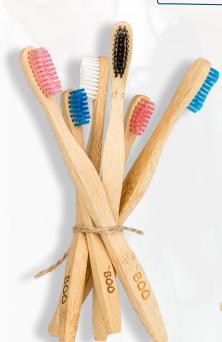

## **THOOTHBRUSHES**

Anne, Camille, Tom & Lucas (adult) Agathe & Clément (kid)

In the BOO family, the toothbrushes are made of a natural bamboo handle and Bisphenol A (BPA) free bristles