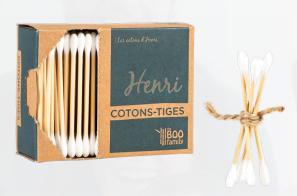

#### Henri's cottons

In the BOO family, Henri's buds are made of 100% bamboo & cotton.

Caution when using: Do not insert into the inner ear canal and the nasal passage; keep out of reach of children.

200 x